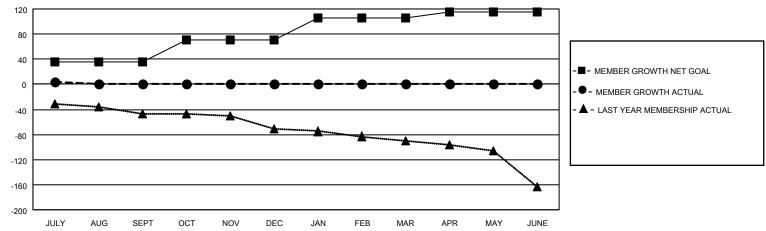

#### GOALS AND ACTUAL MEMBERS CUMULATIVE

| DROPPED CLUBS: 0 |    | 18 CLUBS OF 54 ADDED 1 OR | GENDER DISTRIBUTION                                                |                                |  |
|------------------|----|---------------------------|--------------------------------------------------------------------|--------------------------------|--|
|                  |    | MORE NEW MEMBERS          | MALE<br>FEMALE                                                     | 1,041 (62.90%)<br>614 (37.10%) |  |
| DROPPED MEMBERS  |    |                           | NON BINARY<br>PREFER NOT TO ANSWER                                 | 0 (0.00%)<br>0 (0.00%)         |  |
| DECEASED         | 7  |                           | THE ENTITY TO ANOWER                                               | 0 (0.0070)                     |  |
| CLUB CANCELLED   | 0  | CLICK HERE FOR CUMULATIVE | TOTAL FAMILY UNIT MEMBERS 457  FAMILY MEMBERS PAYING HALF DUES 238 |                                |  |
| OTHER            | 27 | MEMBERSHIP DATA           |                                                                    |                                |  |
| TOTAL            | 34 |                           |                                                                    |                                |  |